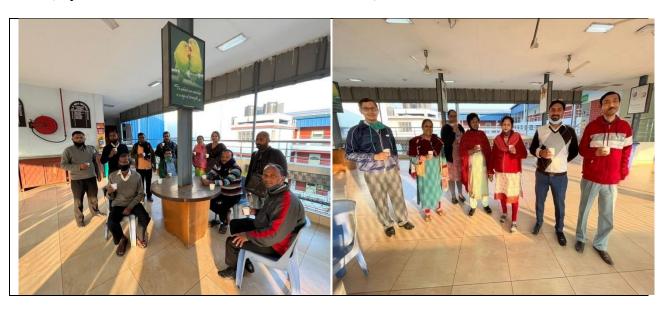

**About the Event (in 150 words)**: A get together was arranged for all non-teaching staff members of the Institute. A short interaction with the Principal was followed by refreshments for all.